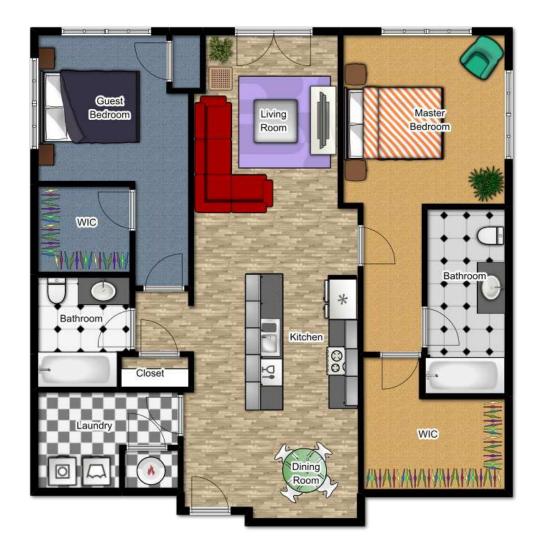

The Howard: 2 Bedroom, 2 Bath 1207 sq.ft.

#### Enjoy a new spacious two bedroom apartment home.

#### The Howard Description:

Fall in love with our spacious two bedroom apartment home! The Howard is a stunning two bedroom apartment home that includes open kitchen with a breakfast bar, stainless steel appliances, washer/dryer, spacious closets, free water, central heat and air, patio/balcony, free water, and walk-in shower or tub with grab bars. Living at The Woodlands, you will get to enjoy a beautiful community room with arts and crafts room, fitness center, game room, media room, and controlled access.