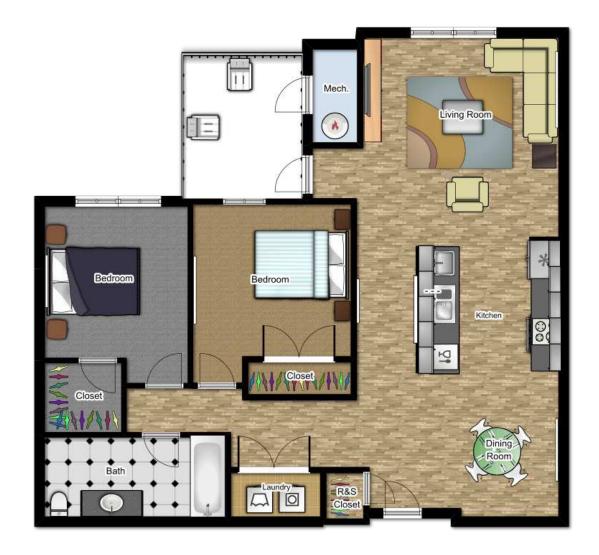

The Curry: 2 Bedroom, 1 Bath 965 sq.ft.

# This is an exquisitely spacious floor plan.

## **The Curry Description:**

You will live in luxury in our spacious two bedroom apartment home! The Curry is an exquisitely spacious floor plan. Comfortable living area with an open kitchen including a breakfast bar, stainless steel appliances, dishwashers, and microwaves in select units. Two large bedrooms with plenty of room and spacious closets. Living at The Woodlands, you get to enjoy a beautiful community room with arts and crafts room, fitness center, game room, media room, and controlled access.