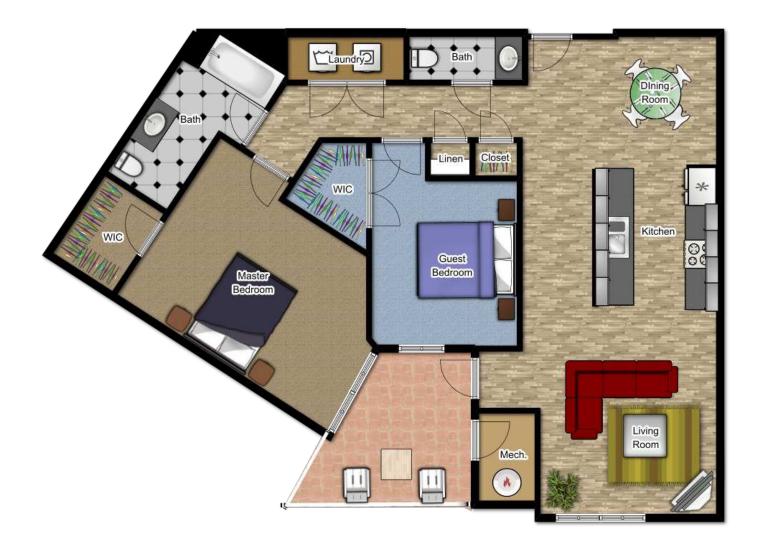

The Howard: 2 Bedroom, 2 Bath 1207 sq.ft.

#### Enjoy a new spacious two bedroom apartment home.

#### The Howard Description:

Fall in love with our spacious two bedroom apartment home! The Howard is a stunning two bedroom apartment home that includes open kitchen with a breakfast bar, stainless steel appliances, washer/dryer, spacious closets, free water, central heat and air, patio/balcony, free water, and walk-in shower or tub with grab bars. Living at The Woodlands, you will get to enjoy a beautiful community room with arts and crafts room, fitness center, game room, media room, and controlled access.