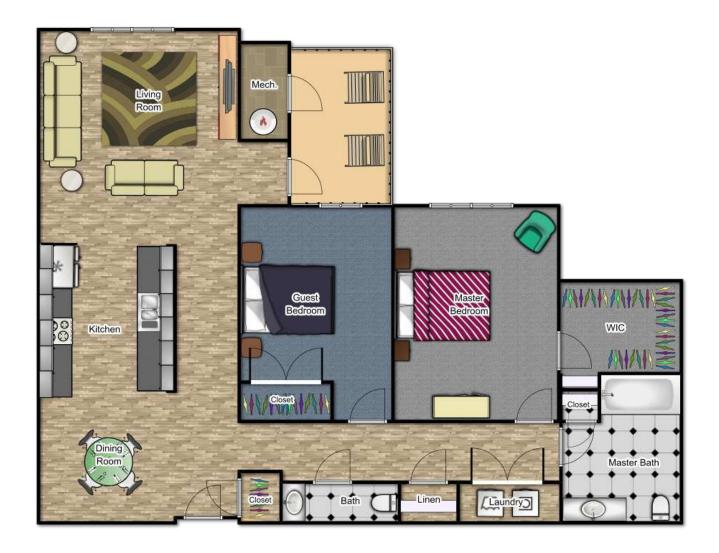

The Hope: 2 Bedroom, 1.5 Bath 1,096-1,117 sq.ft.

A stunning two bedroom apartment home that was designed to cater to your lifestyle.

## The Hope Description:

The Hope is a stunning two bedroom apartment home that was designed to cater to your lifestyle. Come home to a spacious floor plan that includes an open kitchen with a breakfast bar, stainless steel appliances, dishwasher, and microwave (in select units). Living at The Woodlands, you will enjoy all of the community features including a community room with a spacious library, media room, fitness center, arts and crafts room, and controlled access throughout the property.