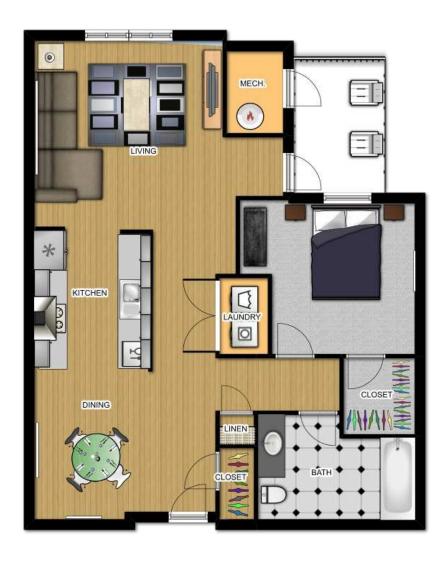

# THE WOODLANDS AT PHOEBUS APARTMENTS

thewoodlandsatphoebus.com/floor-plans/

The Mallory: 1 Bedroom/1 Bath 782 sq.ft.

A stunning one bedroom apartment home that was designed to cater to your lifestyle.

#### The Mallory Description:

You will fall in love with our comfortable and spacious one bedroom apartment home! The Mallory was designed with comfort in mind. Our spacious one bedroom apartment home includes a full-size washer and dryer, stainless steel appliances, open kitchen with breakfast bar area, bath features: grab bars and slip resistant tubs, central heat and air, and free cable. Beautiful community room with media room, arts and crafts room, and fitness center are just some of the unique conveniences that set The Woodlands apart.